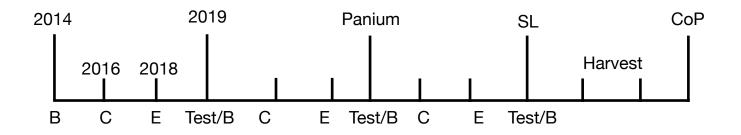

- The priests close their probation at a point in time (2019) but their harvest is a period from 2019 2021.
  - Their harvest represents an experience they go through as preparation to harvest the levites at Panium (2021).
  - This work of preparation is more clearly seen in the history of Christ.

# The Close of Probation:

- 2019 is October 22, 1844 and the CoP.
- Some think this means 2019 marks the end of Christ's intercession for the priests.
  - Panium is the SC but Christ is not literally descending at Panium.
  - Only certain characteristics of the SC are seen at Panium.
  - Only certain characteristics of the SL are seen in 2014.
  - Therefore only certain characteristics of the CoP are seen in 2019.
  - Line of priests is a fractal of that of 144k. SL in 2014 looks like SL in line of 144k but they are not the same.

- Panium is a prophetic test for the levites and the SL is a prophetic test for the nethinim.
  - A nethinim who receives the message at the SL passes the prophetic test. It does not mean they have everything in order at the moral at that point.
- Not saying morality is not important as one accepts the message they change morally.
  - If you were racist before receiving the MC you will change. If you were sexist before receiving the MC you will change.