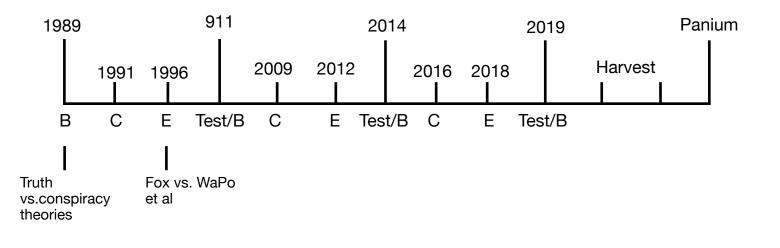

# **Prophetic Time:**

- At each phase in the structure a message is unsealed. The message also has a time element.
  - 1989-911 = Daniel 11:40-45 and reform lines. **Time** of the End Magazine.
- 911 2014.
  - 911 the 2520 is unsealed.
    - The test in this phase is 2520 and timesetting.
  - 2009 is Concord. Parminder gives loK on the 2520.
  - 2012 is Exeter. Definite time is put in place/empowered by 126 and 151 leading to 2014.
  - 2014 was the test on time.
- 2014 2019.
  - Time is seen but time itself is not the test.
  - Our test is conspiracy theories and politics (racism and sexism).
  - 2014 Ezra 7:9 (gives M-MC). At MC/Image of the beast the constitution is removed.
  - 2016 Trump the president who would bring down the constitution.
  - 2018 time is brought to view also MC challenging our ideas about politics (racism and sexism); externally these issues are seen being agitated within the United States.
    - Also important to see that the issues or race and sex are part of the constitution (slavery and women's suffrage)
  - 2019 is the date the test papers are handed in.
    - Note the test on Dan 11:40-45 was in 1996 not 911.
  - To understand the test one must go the beginning/ploughing Time of the End Magazine as the seed.

### **Two Streams:**

- Two streams are based on the concept of the Ulai and Hiddekel in ToE mag (1996). One leads to life and the other leads to death.
  - Two streams in SDA the truth and conspiracy theories (Veith).
    - Conspiracy regarding 1989 that it was an inside job.
- Two streams seen externally
  - In 1989 Murdoch sets up his first paper in the UK (Sun)
  - 1996 Fox News opens; CNN, NYTimes, WaPo go online.
    - Fox News broadcasts conspiracy theories. True stream promotes liberal principles (freedom).
- Levites and are also required to see the two streams (911-2014).
  - They were ploughed by the external events and the two streams communicating them.
  - They are presently receiving their early rain in the same way
- Nethinim are also required to see the two streams.
  - They are being ploughed wholly by external events as communicated through the two streams.
  - 1989 two streams are seen in light of fall of USSR the truth and conspiracy theories that it was inside job.