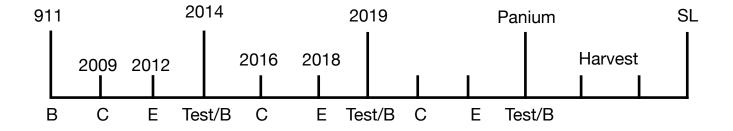

- Thus a structure similar to 1989-911 and SL-CoP is seen between CoP-SC.
- Three witnesses show that the same structure must be seen between 911-SL.
  - Concord = M (2019). Exeter = MC.
  - Some have doubted the existence of these way marks because they are not seen in line of 144k \*\*flesh out\*\*.
    - Raphia and Panium are not M or MC for any of the three groups tested.
    - These way marks are seen as M and MC in the line of the structure (Acts 27).
- \*Superimpose agricultural model\*
- The same structure is seen in the line of the priests below.

# The Close of Probation:

- 2019 is October 22, 1844 and the CoP.
- Some think this means 2019 marks the end of Christ's intercession for the priests.
  - Panium is the SC but Christ is not literally descending at Panium.
  - Only certain characteristics of the SC are seen at Panium.
  - Only certain characteristics of the SL are seen in 2014.
  - Therefore only certain characteristics of the CoP are seen in 2019.
  - Line of priests is a fractal of that of 144k. SL in 2014 looks like SL in line of 144k but they are not the same.