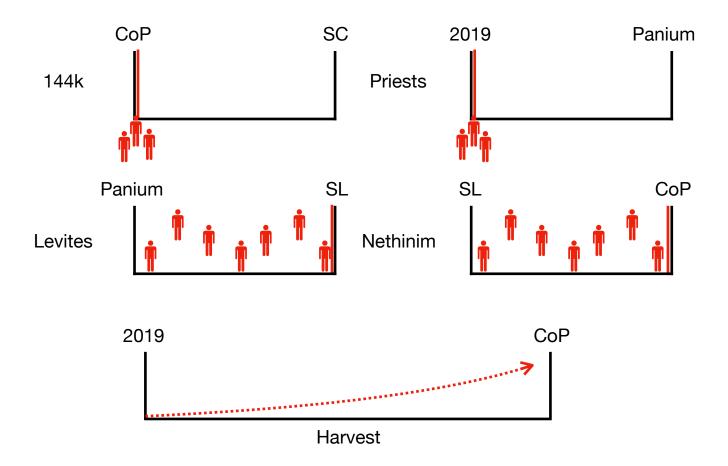

# **The Structure**

- Line of 144k gives five primary waymarks.
- Millerite history can be superimposed on this line.
  - · Boston Concord, Exeter, and the test on October 22nd fall between SL CoP.
  - Similar structure seen from 1798/1989 Apr 19/911.
  - The characteristics of BCE & Test are similar to 1989-911.
    - Boston = message unsealed but not fully understood.
    - Concord = increase of knowledge (begins in Boston).
    - Exeter message empowered.
    - Oct 22nd CoP; Test; two classes.
- GC identifies a death decree (DD) and the giving of definite time for the SC just before the SC.

- Thus a structure similar to 1989-911 and SL-CoP is seen between CoP-SC.
- Three witnesses show that the same structure must be seen between 911-SL.
  - Concord = M (2019). Exeter = MC.
  - Some have doubted the existence of these way marks because they are not seen in line of 144k \*\*flesh out\*\*.
    - Raphia and Panium are not M or MC for any of the three groups tested.
    - These way marks are seen as M and MC in the line of the structure (Acts 27).
- \*Superimpose agricultural model\*
- The same structure is seen in the line of the priests below.

• Levites below.

<sup>•</sup> Nethinim below.

### The Harvest

- 144k are in the movement before the close the probation and they close their probation as a group at CoP.
  - Priests grow within the movement and close their probation as a group at a point (2019).
- Levites are not part of the movement. They join during their harvest and close their probation individually as they join.
- The nethinim like the levites only join the movement during their harvest and they close their probation individually as they join.

- The priests close their probation at a point in time (2019) but their harvest is a period from 2019 2021.
  - Their harvest represents an experience they go through as preparation to harvest the levites at Panium (2021).
  - This work of preparation is more clearly seen in the history of Christ.