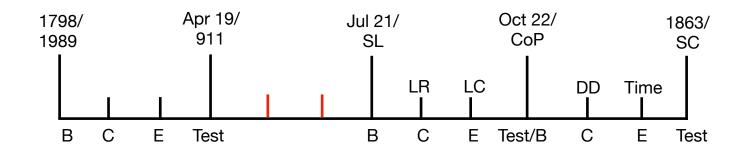

# **The Structure**

- Line of 144k gives five primary waymarks.
- Millerite history can be superimposed on this line.
  - · Boston Concord, Exeter, and the test on October 22nd fall between SL CoP.
  - Similar structure seen from 1798/1989 Apr 19/911.
  - The characteristics of BCE & Test are similar to 1989-911.
    - Boston = message unsealed but not fully understood.
    - Concord = increase of knowledge (begins in Boston).
    - Exeter message empowered.
    - Oct 22nd CoP; Test; two classes.
- GC identifies a death decree (DD) and the giving of definite time for the SC just before the SC.