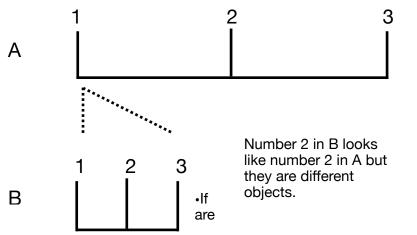

# The Close of Probation:

- 2019 is October 22, 1844 and the CoP.
- Some think this means 2019 marks the end of Christ's intercession for the priests.
  - Panium is the SC but Christ is not literally descending at Panium.
  - Only certain characteristics of the SC are seen at Panium.
  - Only certain characteristics of the SL are seen in 2014.
  - Therefore only certain characteristics of the CoP are seen in 2019.
  - Line of priests is a fractal of that of 144k. SL in 2014 looks like SL in line of 144k but they are not the same.